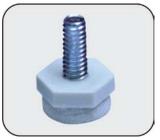

| Part No. | Base dia. | Н   | Stem thread  | Colour         | Material      |
|----------|-----------|-----|--------------|----------------|---------------|
| 140080   | 18mm      | 9mm | 1/4"-20Sx1"  | White and Grey | HDPE and Felt |
| 140081   | 18mm      | 9mm | 5/16"-18Sx1" | White and Grey | HDPE and Felt |