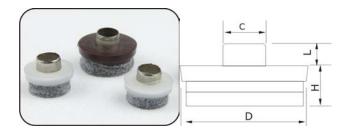

## Продукция, изготовленная методом литья под давлением

| Part No. | D      | H   | L   | С   | Colour | Material |
|----------|--------|-----|-----|-----|--------|----------|
| 140033   | 4/3"   | 9mm | 4mm | 9mm | Br/Wh  | ABS and  |
| 140030   | 7/8"   | 9mm | 4mm | 9mm | Br/Wh  | ABS and  |
| 140031   | 1"     | 9mm | 4mm | 9mm | Br/Wh  | ABS and  |
| 140032   | 1-1/2" | 9mm | 4mm | 9mm | Br/Wh  | ABS and  |