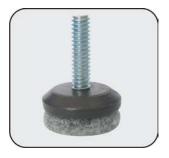

| Part No. | Base dia. | Н      | Stem thread  | Colour         | Material      |
|----------|-----------|--------|--------------|----------------|---------------|
| 140020   | 1"        | 11/25" | 1/4"-20Sx1"  | Brown and Grey | HDPE and Felt |
| 140021   | 1"        | 11/25" | 5/16"-18Sx1' | Brown and Grey | HDPE and Felt |
|          |           |        |              |                |               |