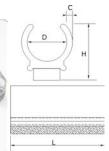

| Part No. | Base dia. | Н      | Stem thread  | Colour         | Material      |
|----------|-----------|--------|--------------|----------------|---------------|
| 140020   | 1"        | 11/25" | 1/4"-20Sx1"  | Brown and Grey | HDPE and Felt |
| 140021   | 1"        | 11/25" | 5/16"-18Sx1' | Brown and Grey | HDPE and Felt |
|          |           |        |              |                |               |

| Part No. | Base dia. | Н   | Stem thread  | Colour         | Material      |
|----------|-----------|-----|--------------|----------------|---------------|
| 140080   | 18mm      | 9mm | 1/4"-20Sx1"  | White and Grey | HDPE and Felt |
| 140081   | 18mm      | 9mm | 5/16"-18Sx1" | White and Grey | HDPE and Felt |